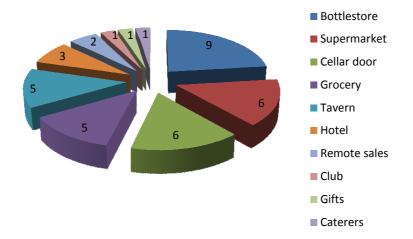

#### Make Up of Licensed Premises

There are currently 39 off licensed premises, 103 on licensed premises and 20 club licensed premises in Nelson. Of these, three on licences and one club licence are not currently being operated.

The graphs below provide information on the types of licensed premises currently operating in Nelson.

A1394117 Page 2 of 6

## **Premises Type - OFF Licences**