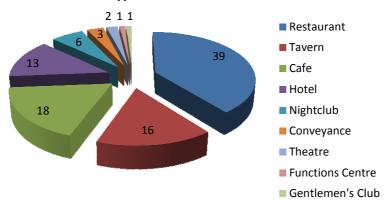

#### Make Up of Licensed Premises

There are currently 39 off licensed premises, 103 on licensed premises and 20 club licensed premises in Nelson. Of these, three on licences and one club licence are not currently being operated.

The graphs below provide information on the types of licensed premises currently operating in Nelson.

A1394117 Page 2 of 6

## **Premises Type - ON Licences**