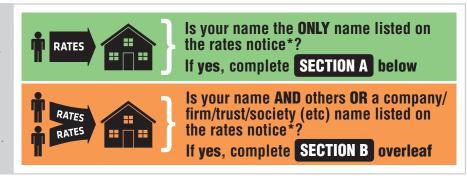

## **Instructions**

- 1 Make sure you have a copy of a recent rates notice before you begin, you will need to refer to it where indicated\*
- 2 Use the diagram to determine if you need to complete Section A (the green section) OR Section B (the orange section).