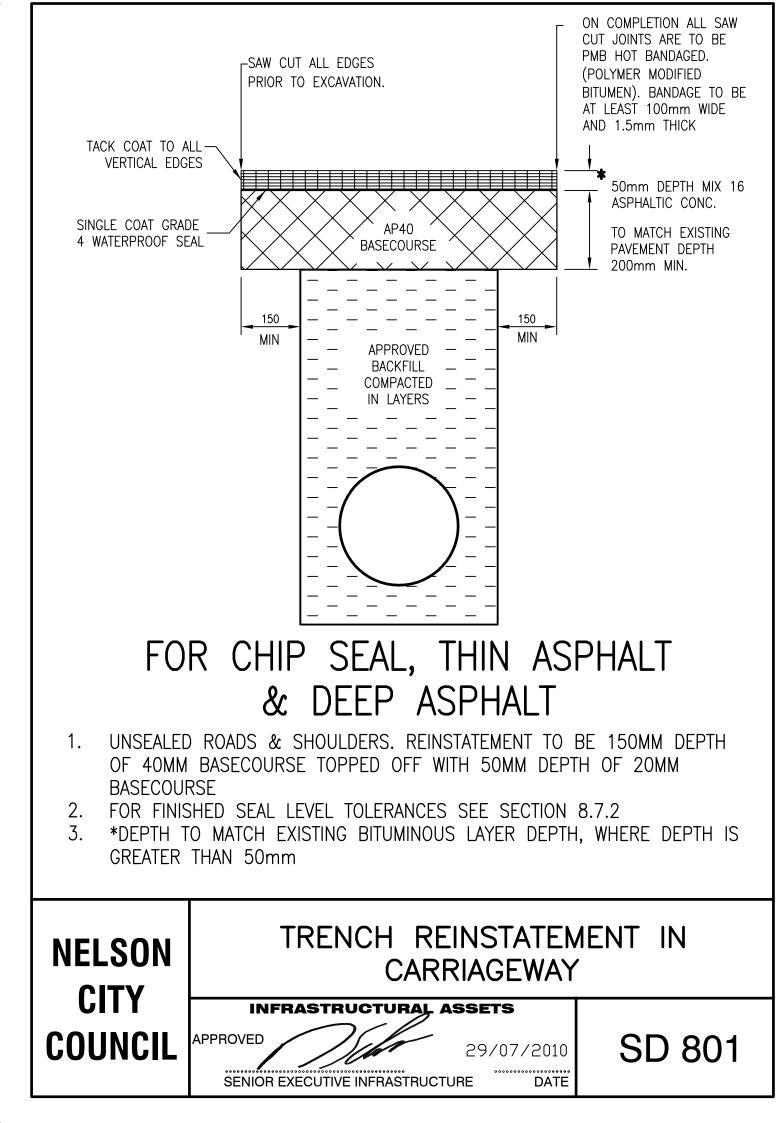

| BACK OF FOOTPATH.                     | <b></b>                            |                                            |
|---------------------------------------|------------------------------------|--------------------------------------------|
| REINSTATEMENT. —                      |                                    | NOT<br>APPROVED                            |
| Kerb Line                             |                                    |                                            |
| BACK OF FOOTPATH.                     |                                    |                                            |
| REINSTATEMENT 1.                      |                                    | NOT                                        |
| REINSTATEMENT 2.<br>KERB LINE. ——     | <b>_</b>