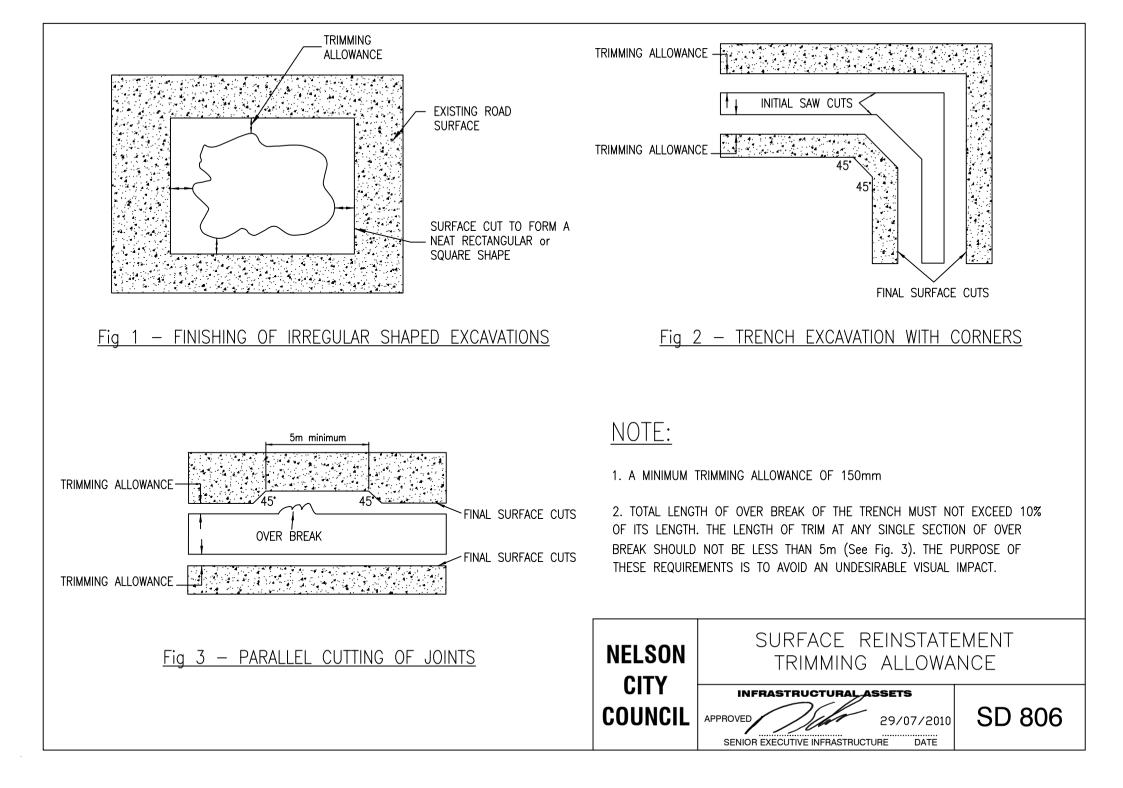

| APPROVED                                   |
| KERB LINE                             |                                    |                                            |
|                                       |                                    |                                            |
| NELSON                                | FOOTPATH SURFACE RE                | EINSTATEMENT                               |
| CITY                                  | INFRASTRUCTURAL ASSETS             |                                            |
| COUNCIL                               | APPROVED 29/07/20                  |                                            |
|                                       | SENIOR EXECUTIVE INFRASTRUCTURE DA | IE                                         |