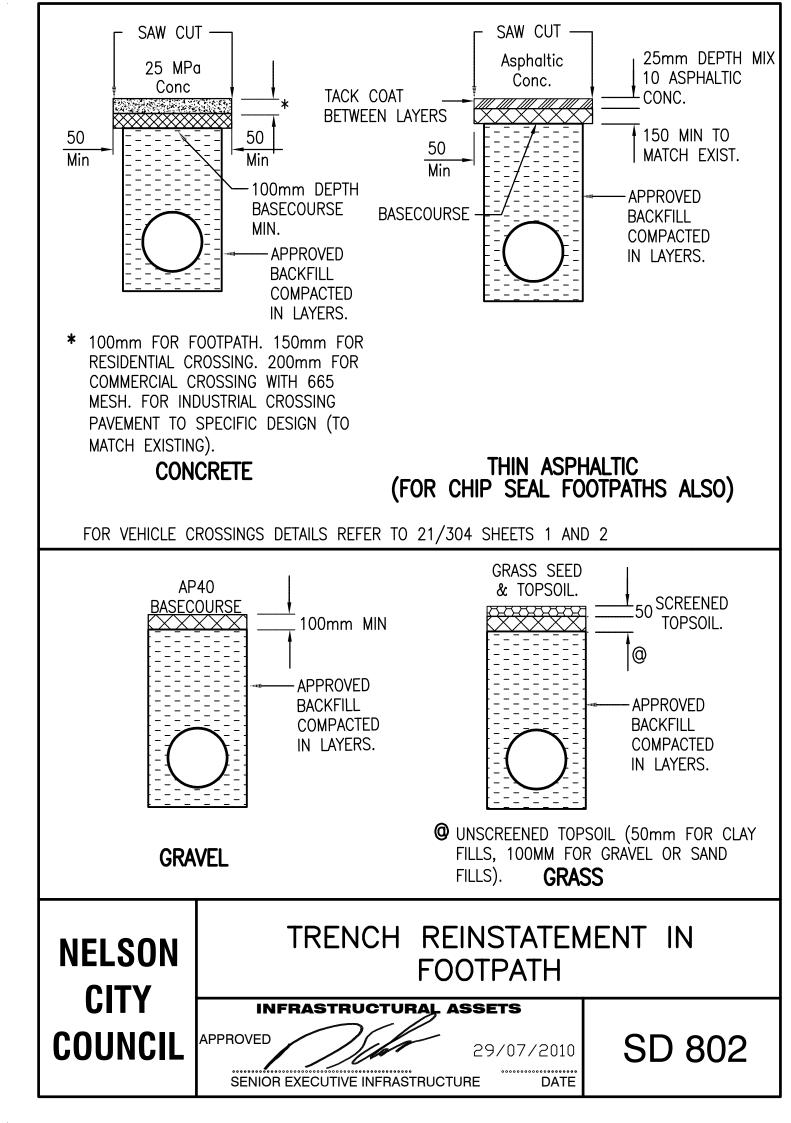

| BACK OF FOOTPATH.                     | <b></b>                            |                                            |
|---------------------------------------|------------------------------------|--------------------------------------------|
| REINSTATEMENT. —                      |                                    | NOT<br>APPROVED                            |
| Kerb Line                             |                                    |                                            |
| BACK OF FOOTPATH.                     |                                    |                                            |
| REINSTATEMENT 1.                      |                                    | NOT                                        |
| REINSTATEMENT 2.<br>KERB LINE. ——     | <b>_</b>