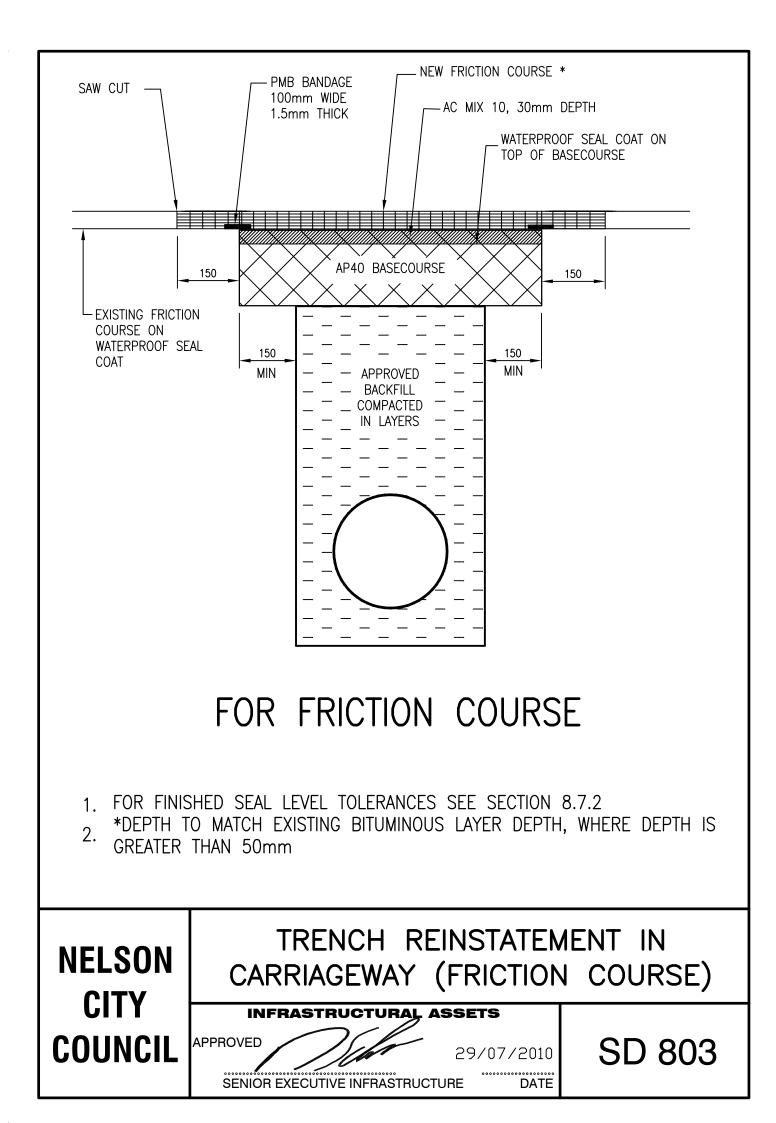

| BACK OF FOOTPATH.                     | <b></b>                            |                                            |
|---------------------------------------|------------------------------------|--------------------------------------------|
| REINSTATEMENT. —                      |                                    | NOT<br>APPROVED                            |
| Kerb Line                             |                                    |                                            |
| BACK OF FOOTPATH.                     |                                    |                                            |
| REINSTATEMENT 1.                      |                                    | NOT                                        |
| REINSTATEMENT 2.<br>KERB LINE. ——     | <b>_</b>