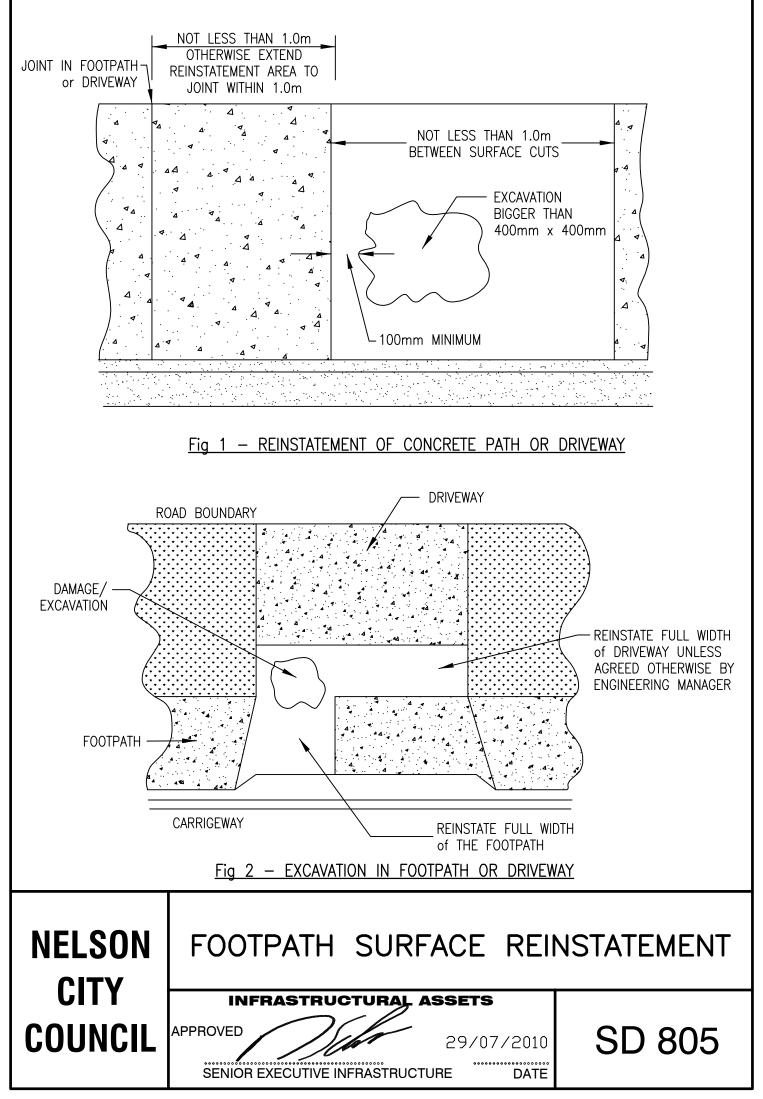

| BACK OF FOOTPATH.                     | <b></b>                            |                                            |
|---------------------------------------|------------------------------------|--------------------------------------------|
| REINSTATEMENT. —                      |                                    | NOT<br>APPROVED                            |
| Kerb Line                             |                                    |                                            |
| BACK OF FOOTPATH.                     |                                    |                                            |
| REINSTATEMENT 1.                      |                                    | NOT                                        |
| REINSTATEMENT 2.<br>KERB LINE. ——     | <b>_</b>                           | APPROVED                                   |
| BACK OF FOOTPATH.<br>REINSTATEMENT. — | <b>-</b> ///////                   | NOT                                        |
| reinstatement. —<br>Kerb Line. ———    |                                    | APPROVED                                   |
| BACK OF FOOTPATH.                     | 600                                | APPROVED<br>(Excluding Arterial &          |
| REINSTATEMENT. —                      | Min<br>600                         | Principal roads & CBD<br>areas or Footpath |
| KERB LINE.                            | Min                                | Surfaces less than<br>5years old)          |
| BACK OF FOOTPATH.                     | 600                                | APPROVED<br>(Excluding Arterial &          |
| REINSTATEMENT. —                      |                                    | Principal roads & CBD<br>areas or Footpath |
| KERB LINE                             | Min                                | Surfaces less than<br>5years old)          |
| BACK OF FOOTPATH.                     |                                    |                                            |
| REINSTATEMENT. –                      |                                    | APPROVED                                   |
| KERB LINE                             |                                    |                                            |
|                                       |                                    |                                            |
| NELSON                                | FOOTPATH SURFACE RE                | EINSTATEMENT                               |
| CITY                                  | INFRASTRUCTURAL ASSETS             |                                            |
| COUNCIL                               | APPROVED 29/07/20                  |                                            |
|                                       | SENIOR EXECUTIVE INFRASTRUCTURE DA | IE                                         |