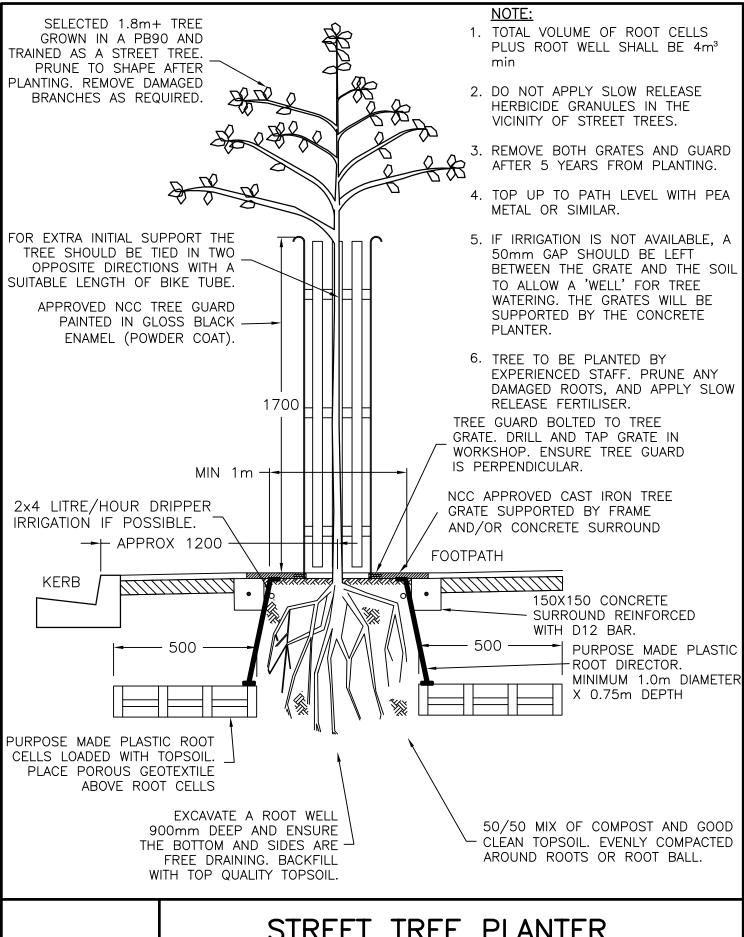

### NELSON CITY COUNCIL

# STREET TREE PLANTER IN FOOTPATH or PEDESTRIAN AREAS

#### **COMMUNITY SERVICES**

APPROVED MANHY.

MANÁGER PARKS & FACILITIES

29/07/2010

DATE

SD 1202