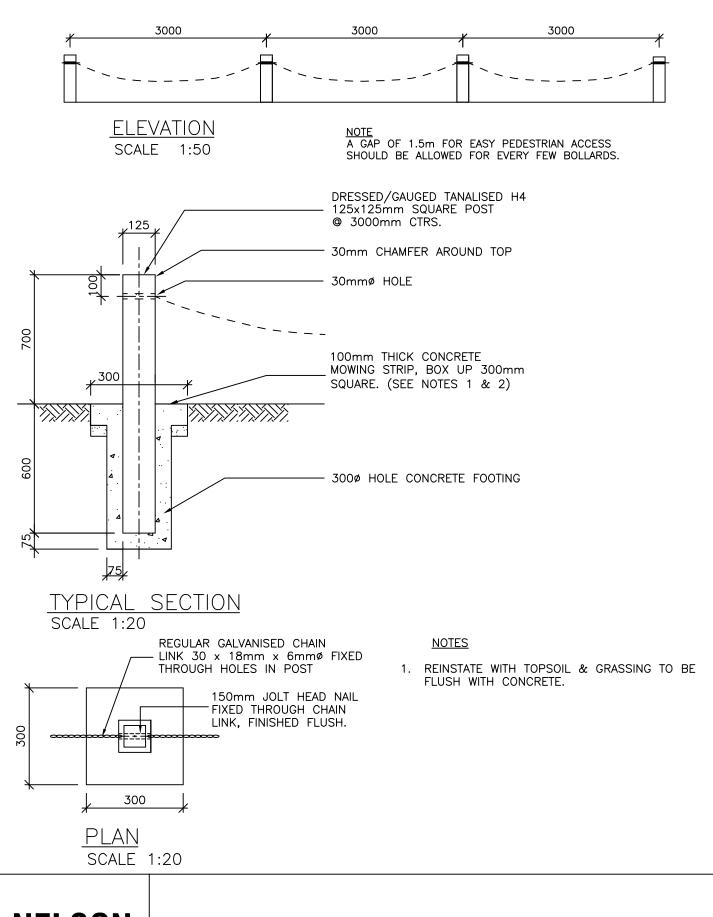

## NELSON CITY COUNCIL

WOODEN BOLLARD & CHAIN FENCE

APPROVED 29/07/2010
SENIOR EXECUTIVE INFRASTRUCTURE DATE

SD 1205