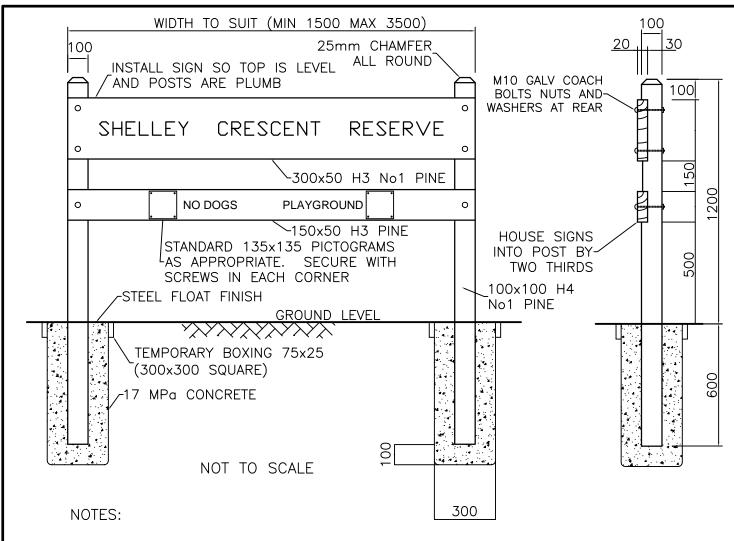

- 1. LETTER FONT TO BE 'ARIAL BOLD' SIZE AS APPROPRIATE TO FIT CENTRE WORDS TO SIGN BOARD
- 2. WHERE APPROPRIATE INCLUDE MAORI NAME BELOW NAME ON SAME SIGN BOARD AND REDUCE FONT SIZE AS REQUIRED TO FIT
- 3. ALL TIMBER ABOVE GROUND TO BE PAINTED WITH RESENE LUMBERSIDER 'DOC GREEN' LETTERING TO BE ROUTED TO DEPTH OF 5mm WITH CLEAN EDGES (LIGHTLY SANDED) LETTER COLOUR TO BE RESENE 'BUTTERMILK' 6BY50